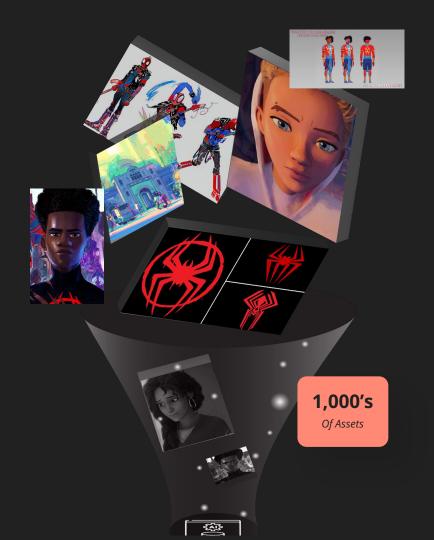

# Creating the Style Engine

Our Trace platform securely ingested thousands of assets to create an engine that produces one-of-a-kind Spidersona outputs using only authenticated IP for the model.

Including:

- Pre-Production Assets
- Marketing Assets
- Film Assets

Iterate & Optimize