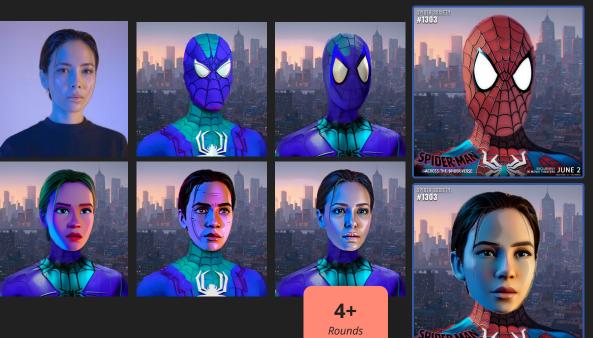

#### Our Multi-Step Model Pipeline Optimizes the Creations in Real Time

Our engine analyzes selfies for NSFW content at the beginning and end of our 30 model pipeline.

In between, it atomizes the photo elements, uses custom AI models to generate the final image, and applies post-processing models trained in collaboration with the film's artists.

#### A First-Of-Its-Kind Generative AI Engine

Using a model trained exclusively on assets from the film's production, a fan can create a 100% unique character in the film's universe.