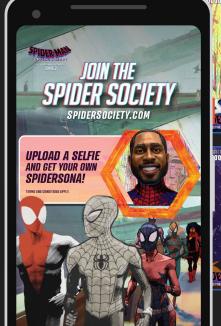

## **Spider Society Engine**

Vermillio and Sony Pictures Entertainment partnered to create a first-of-its-kind generative AI engine and experience that allows Spider-Man: Across the Spider-Verse fans to become part of the Spider Society by creating a 100% unique character in the film's universe.