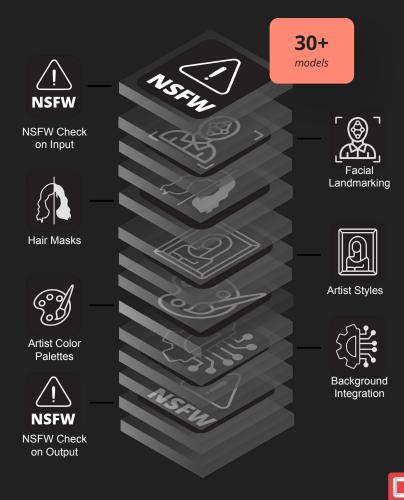

#### Our Multi-Step Model Pipeline Optimizes the Creations in Real Time

Our engine analyzes selfies for NSFW content at the beginning and end of our 30 model pipeline.

In between, it atomizes the photo elements, uses custom AI models to generate the final image, and applies post-processing models trained in collaboration with the film's artists.