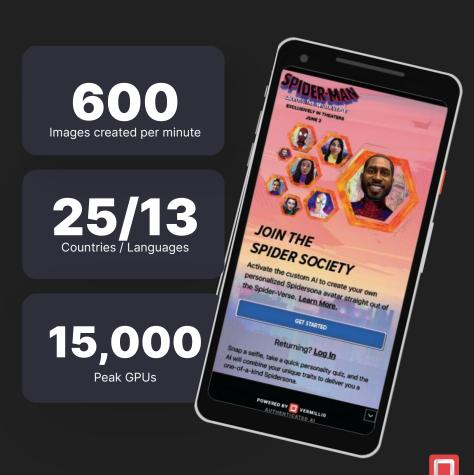

## **Spider Society Engine**

Vermillio and Sony Pictures Entertainment partnered to create a first-of-its-kind generative AI engine and experience that allows Spider-Man: Across the Spider-Verse fans to become part of the Spider Society by creating a 100% unique character in the film's universe.

### 1 Million+

Spidersonas generated during initial launch

**The Results** 