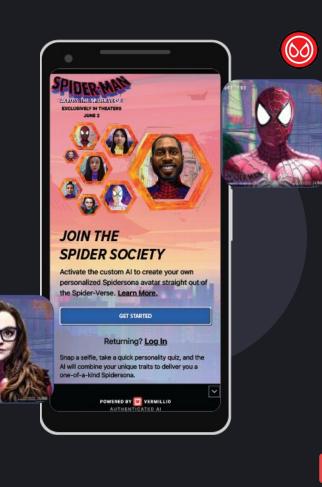

## **Spider Society Engine**

Vermillio and Sony Pictures Entertainment partnered to create a first-of-its-kind generative AI engine and experience that allows Spider-Man: Across the Spider-Verse fans to become part of the Spider Society by creating a 100% unique character in the film's universe.

(0)

The Trace Platform